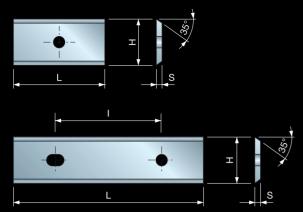

## **SUITABLE FOR**

Hardwood

Softwood

MDF Laminated

| L   | H  | S   | 1  | Codice    |
|-----|----|-----|----|-----------|
| mm  | mm | mm  | mm | Code      |
| 7,6 | 12 | 1,5 |    | CG08M AA3 |
| 9,6 | 12 | 1,5 |    | CG08M MA3 |
| 12  | 12 | 1,5 |    | CG08M BA3 |
| 15  | 12 | 1,5 |    | CG08M CA3 |
| 20  | 12 | 1,5 |    | CG08M DA3 |
| 24  | 12 | 1,5 |    | CG08M 0A3 |
| 30  | 12 | 1,5 | 14 | CG08M EA3 |

26

26

26

CG08M LA3

CG08M FA3 CG08M GA3

**HW - DISPOSABLE KNIVES** 

More models available soon.

12

12

12

40

50

60

Freud extends its HM knives' offer with the CG08M range, a new high performance product, as a result of its investments in an optimized manufacturing process.

1,5

1,5

1,5

- New technologies and advanced laboratory studies have led to the development of a new HM mix in conjunction with a superior cutting edge, which has a positive impact on finishing and tool life.
- Due the medium hardness, the new range is suitable for a universal utilization.